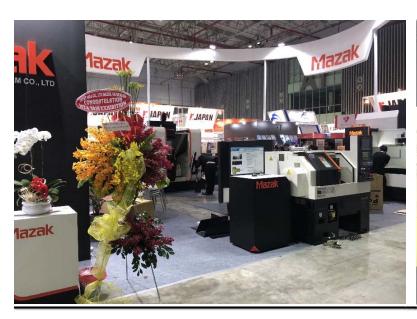

#### **Customer: YAMAZAKI MAZAK VIETNAM**

Scope of works: Moving/ Packing/ Unpacking/ Loading/Unloading/ Local transport from Mazak Showroom in Binh Duong to SECC (Exhibition Area) and vice versa.

Details of shipment: CNC Machines of 25,627.00 KGS (Dimension: 300L x 264W x 310H Cm & 340L x 320W x 324H Cm) from Mazak showroom in Binh Duong to SECC in District

7, Ho Chi Minh City and vice versa.