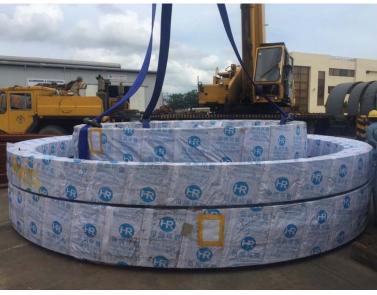

#### **Customer: CS WIND VIETNAM**

- > Scope of works: Customs clearance/ all local charges in Ho Chi Minh/ Local transport from Ho Chi Minh seaport to consignee warehouse/ Unloading at consignee warehouse.
- ➤ Details of shipment: Flange for Wind Tower of 08 Packages with width over 6 meters/ 144,900.00 KGS/ 257.00 CBM by Break Bulk vessel from Shanghai to Ho Chi Minh seaport/ Vietnam and Delivered to CS Wind warehouse.