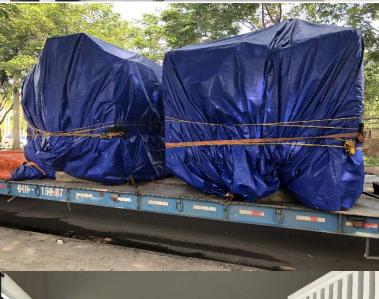

#### **Customer: CS WIND VIETNAM**

- > Scope of works: Customs clearance/ all local charges in Ho Chi Minh/ Local transport from Ho Chi Minh seaport to consignee warehouse/ Unloading at consignee warehouse.
- ➤ Details of shipment: Flange for Wind Tower of 08 Packages with width over 6 meters/ 144,900.00 KGS/ 257.00 CBM by Break Bulk vessel from Shanghai to Ho Chi Minh seaport/ Vietnam and Delivered to CS Wind warehouse.

➤ Details of shipment: Plastic Injection Mold Machine of 04 x 40'FR/ 83,450.00 KGS/ 160.00 CBM from GWANGYANG/Korea to Ho Chi Minh seaport/ Vietnam and Delivered to NASAN warehouse.