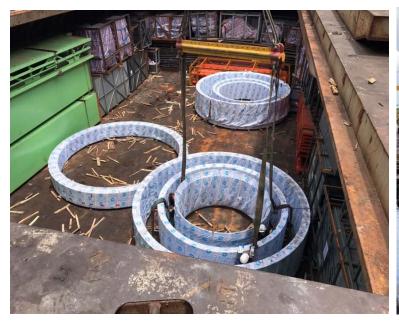

#### **Customer: CS WIND VIETNAM**

- > Scope of works: Customs clearance/ all local charges in Ho Chi Minh/ Local transport from Ho Chi Minh seaport to consignee warehouse/ Unloading at consignee warehouse.
- ➤ Details of shipment: Flange for Wind Tower of 08 Packages with width over 6 meters/ 144,900.00 KGS/ 257.00 CBM by Break Bulk vessel from Shanghai to Ho Chi Minh seaport/ Vietnam and Delivered to CS Wind warehouse.