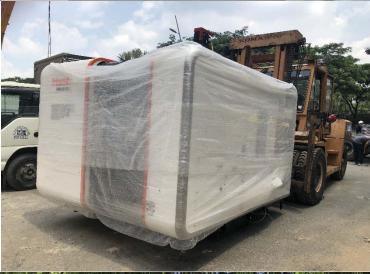

#### **Customer: NASAN INDUSTRIAL**

➤ Scope of works: Customs clearance/ all local charges in Ho Chi Minh/ Local transport from Ho Chi Minh seaport to consignee warehouse/ Unloading/ Unpacking at consignee warehouse and moving all machines to the right position inside warehouse.

➤ Details of shipment: Plastic Injection Mold Machine of 04 x 40'FR/ 83,450.00 KGS/ 160.00 CBM from GWANGYANG/Korea to Ho Chi Minh seaport/ Vietnam and Delivered to NASAN warehouse.