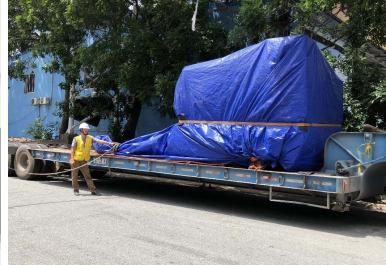

#### **Customer: CS WIND VIETNAM**

- > Scope of works: Customs clearance/ all local charges in Ho Chi Minh/ Local transport from Ho Chi Minh seaport to consignee warehouse/ Unloading at consignee warehouse.
- ➤ Details of shipment: Flange for Wind Tower of 08 Packages with width over 6 meters/ 144,900.00 KGS/ 257.00 CBM by Break Bulk vessel from Shanghai to Ho Chi Minh seaport/ Vietnam and Delivered to CS Wind warehouse.