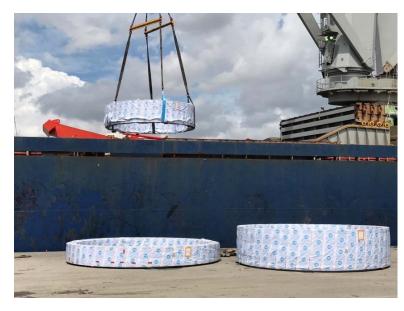

#### **Customer: CS WIND VIETNAM**

- > Scope of works: Customs clearance/ all local charges in Ho Chi Minh/ Local transport from Ho Chi Minh seaport to consignee warehouse/ Unloading at consignee warehouse.
- ➤ Details of shipment: Flange for Wind Tower of 08 Packages with width over 6 meters/ 144,900.00 KGS/ 257.00 CBM by Break Bulk vessel from Shanghai to Ho Chi Minh seaport/ Vietnam and Delivered to CS Wind warehouse.