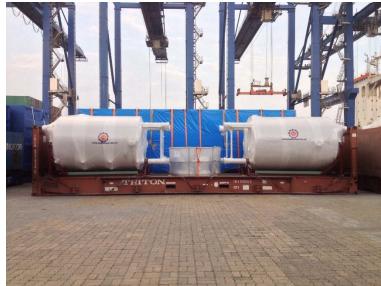

#### **Customer: CS WIND VIETNAM**

- > Scope of works: Customs clearance/ all local charges in Ho Chi Minh/ Local transport from Ho Chi Minh seaport to consignee warehouse/ Unloading at consignee warehouse.
- ➤ Details of shipment: Flange for Wind Tower of 08 Packages with width over 6 meters/ 144,900.00 KGS/ 257.00 CBM by Break Bulk vessel from Shanghai to Ho Chi Minh seaport/ Vietnam and Delivered to CS Wind warehouse.