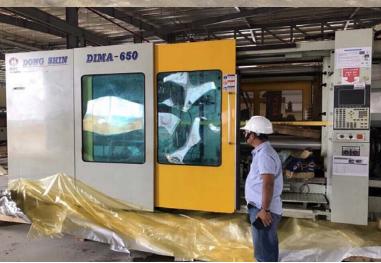

#### **Customer: NASAN INDUSTRIAL**

➤ Scope of works: Customs clearance/ all local charges in Ho Chi Minh/ Local transport from Ho Chi Minh seaport to consignee warehouse/ Unloading/ Unpacking at consignee warehouse and moving all machines to the right position inside warehouse.

➤ Details of shipment: Plastic Injection Mold Machine of 04 x 40'FR/ 83,450.00 KGS/ 160.00 CBM from GWANGYANG/Korea to Ho Chi Minh seaport/ Vietnam and Delivered to NASAN warehouse.