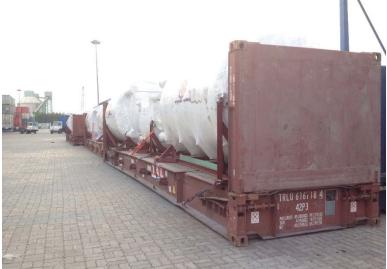

#### **Customer: IMECO**

Scope of works: Local transport from factory to Ho Chi Minh seaport/ Unloading/ Loading into Containers at Ho Chi Minh port/ Lashing/ Certificate of lashing...

> Details of shipment: 04 Packages of 50,000.00 KGS (Dimension: 470L x 410W x 470H Cm

per PKG) loading in 02 x 40'FR (OW-OH) at Ho Chi Minh seaport.