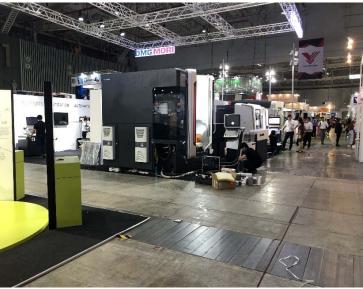

#### **Customer: YAMAZAKI MAZAK VIETNAM**

Scope of works: Moving/ Packing/ Unpacking/ Loading/Unloading/ Local transport from Mazak Showroom in Binh Duong to SECC (Exhibition Area) and vice versa.

Details of shipment: CNC Machines of 25,627.00 KGS (Dimension: 300L x 264W x 310H Cm & 340L x 320W x 324H Cm) from Mazak showroom in Binh Duong to SECC in District

7, Ho Chi Minh City and vice versa.